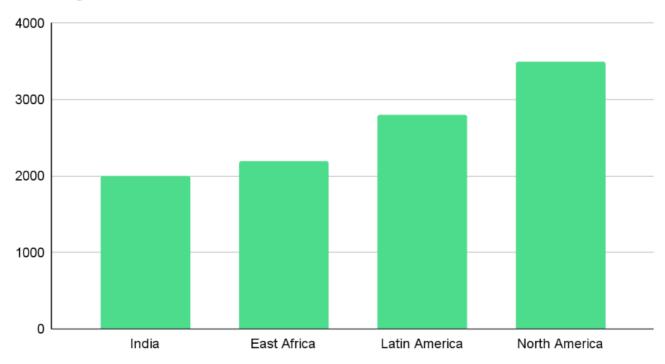

# **WRITING TASK 1**

You should spend about 20 minutes on this task.

The charts below show the protein and calorie intakes of people in different parts of the world. Summarise the information by selecting and reporting the main features, and make comparisons where relevant.

### Average calories intake