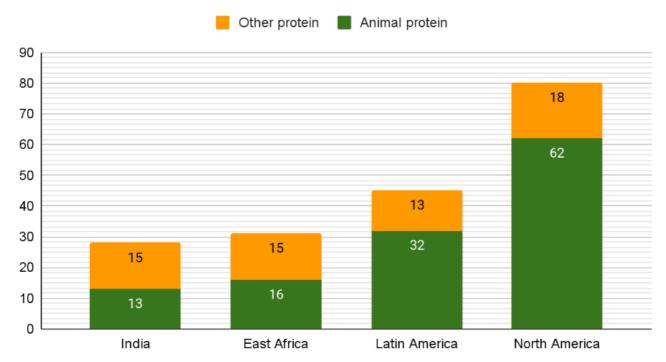

# **WRITING TASK 1**

You should spend about 20 minutes on this task.

The charts below show the protein and calorie intakes of people in different parts of the world. Summarise the information by selecting and reporting the main features, and make comparisons where relevant.

#### Average protein intake