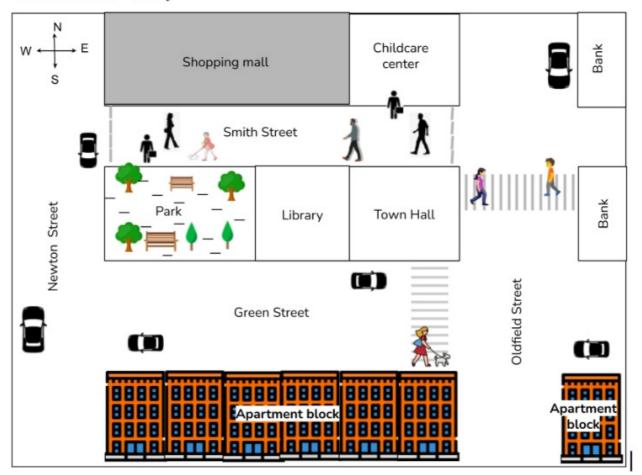

## WRITING TASK 1

You should spend about **20** minutes on this task.

The maps below show a town centre in 1990 and the same town centre today. Summarise the information by selecting and reporting the main features, and make comparisons where relevant.

You should write at least **150** words.

Town Center - 1990

Town Centre - Today