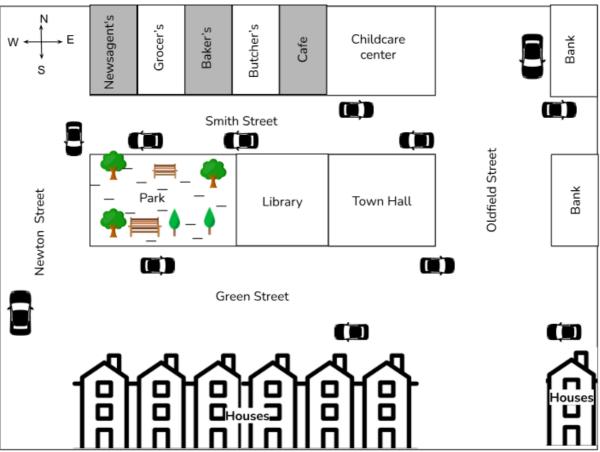

## WRITING TASK 1

You should spend about **20** minutes on this task.

The maps below show a town centre in 1990 and the same town centre today. Summarise the information by selecting and reporting the main features, and make comparisons where relevant.

You should write at least **150** words.

Town Center - 1990

Town Centre - Today