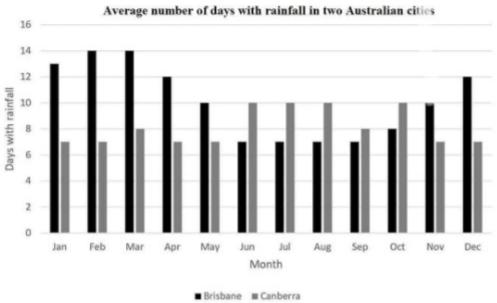

#### **WRITING TASK 1**

You should spend about 20 minutes on this task.

The graph and chart below give information on the average daily maximum and minimum temperatures in degrees Celsius (°C) and the average number of days with rainfall each month for two Australian cities.

Write a report for a university, lecturer describing the information shown below.

Summarise the information by selecting and reporting the main features and make comparisons where relevant.

You should write at least 150 words.