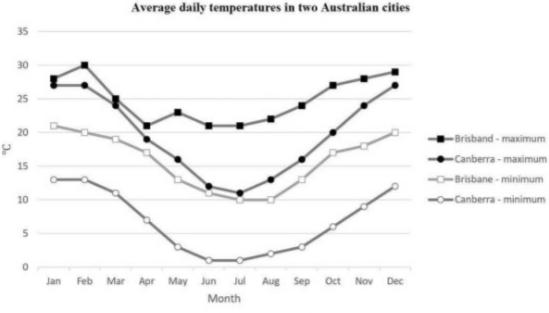

#### **WRITING TASK 1**

You should spend about 20 minutes on this task.

The graph and chart below give information on the average daily maximum and minimum temperatures in degrees Celsius (°C) and the average number of days with rainfall each month for two Australian cities.

Write a report for a university, lecturer describing the information shown below.

Summarise the information by selecting and reporting the main features and make comparisons where relevant.

You should write at least 150 words.