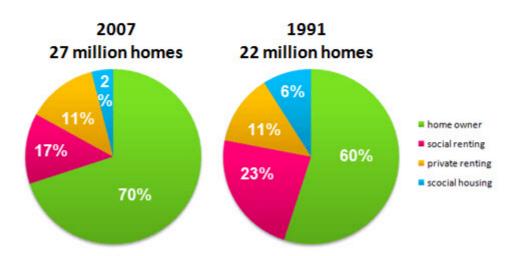

# WRITING TASK 1

You should spend about **20** minutes on this task.

The pie charts below show the percentage of housing owned and rented in the UK in 1991 and 2007.

Summarize the information by describing the main features of the charts and making comparisons where appropriate.

#### Housing owned and rented in the UK