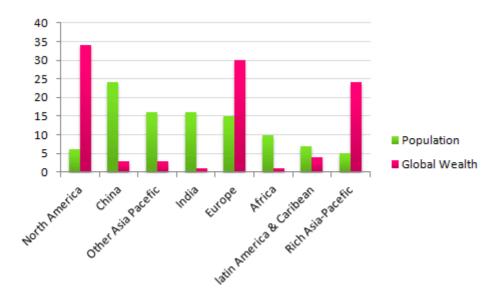

## **WRITING TASK 1**

You should spend about 20 minutes on this task.

The chart below gives information about global population percentages and distribution of wealth by region.

Summarise the information by selecting and reporting the main features, and make comparisons where relevant.

You should write at least 150 words.