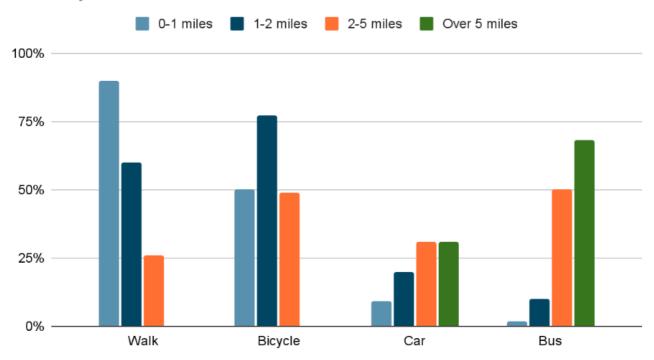

## **WRITING TASK 1**

You should spend about 20 minutes on this task.

The chart below gives information about the journey to school by children aged 11 to 16 in the UK in a year. Summarise the information by selecting and reporting the main features, and make comparisons where relevant.

## Journeys to school