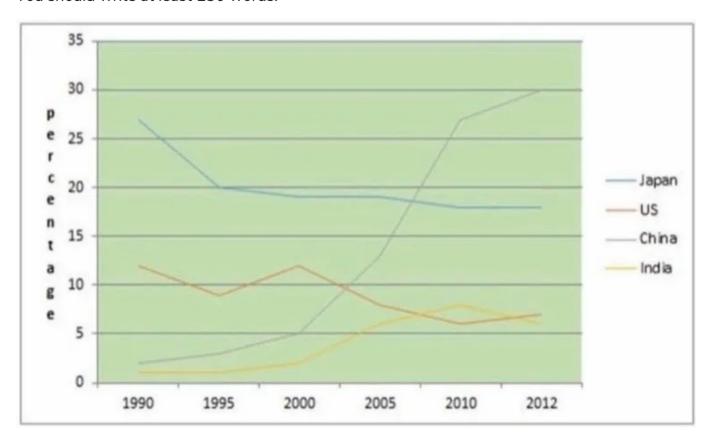

## **WRITING TASK 1**

You should spend about 20 minutes on this task.

The line graph shows the percentages of Australian export with four countries.

The graph below shows the percentage of Australian exports to 4 countries from 1990 to 2012