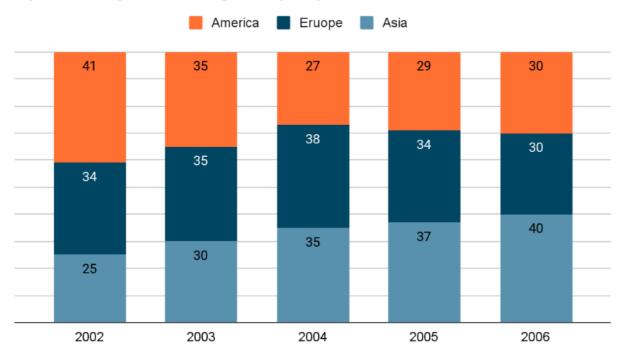

## **WRITING TASK 1**

You should spend about 20 minutes on this task.

The chart below shows the percentage of a drug company's total sales, by region, from 2002 to 2006. Summarise the information by selecting and reporting the main features, and make comparisons where relevant.

### The percentage of a drug company's sale, 2002 to 2006