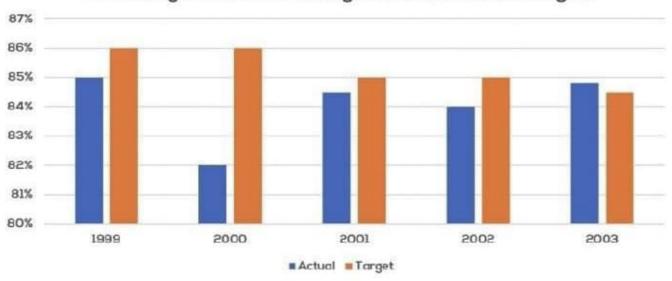

## **WRITING TASK 1**

You should spend about 20 minutes on this task.

The charts below show the performance of a bus company in terms of punctuality, both actual and target (what actually happened compared to what the company was trying to achieve), and the number of complaints and passengers.

## Percentage of services ariving on time (actual and target)