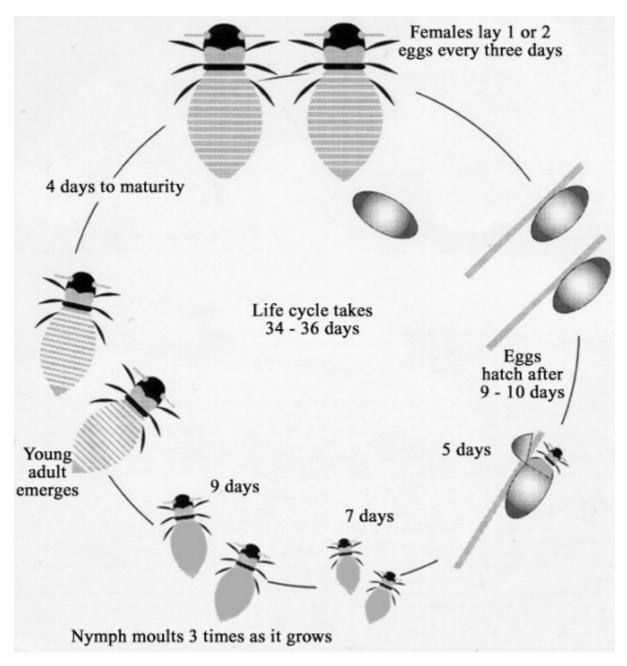

#### **WRITING TASK 1**

You should spend about 20 minutes on this task.

The diagram below shows the life cycle of the honey bee.

Write a report for a university, lecturer describing the information shown below.

### **SAMPLE WRITING TASK 1**

In the diagram life cycle of a honey bee is being shown. In general this cycle takes thirty-four to thirty-six days.

The cycle starts when females lay their eggs. Actually they lay one or two eggs once in every three days. Thoose eggs hatch after nine or ten days depending on environmental and genetical variations. After hatching of the eggs it took five days for nymphs to get out of their eggs. Since then they start emerging to young adults slowly. The nymphs can moult three times as they grow and in general this happens in fifteen days. It can be understood that they have become young adults by looking stripes on their back, if this stripes have emerged it means thatb the nymphs have become young adults. When they become young adults they have just one more step left for being a mature honey bee. That last step takes four days to become an adult. After being adult females start laying their eggs in three days and they continue their life as adult honey bees.